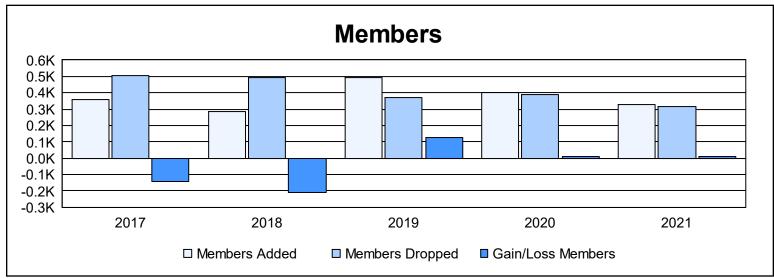

District 108 YB As of June 2021 Cumulative

| Year      | New<br>Clubs | Dropped<br>Clubs | Gain/<br>Loss<br>Clubs | New<br>Members | Charter<br>Members | Reinstate<br>Members | Transfer<br>Members | Total<br>Member<br>Added | Total<br>Members<br>Dropped | Gain/<br>Loss<br>Members |
|-----------|--------------|------------------|------------------------|----------------|--------------------|----------------------|---------------------|--------------------------|-----------------------------|--------------------------|
| 2016-2017 | 1            | 2                | -1                     | 294            | 22                 | 16                   | 26                  | 358                      | 502                         | -144                     |
| 2017-2018 | 3            | 1                | 2                      | 180            | 74                 | 9                    | 22                  | 285                      | 493                         | -208                     |
| 2018-2019 | 5            | 0                | 5                      | 323            | 134                | 11                   | 26                  | 494                      | 370                         | 124                      |
| 2019-2020 | 5            | 0                | 5                      | 252            | 128                | 5                    | 18                  | 403                      | 391                         | 12                       |
| 2020-2021 | 1            | 1                | 0                      | 260            | 44                 | 10                   | 11                  | 325                      | 315                         | 10                       |
| Average   | 3            | 1                | 2                      | 262            | 80                 | 10                   | 21                  | 373                      | 414                         | -41                      |