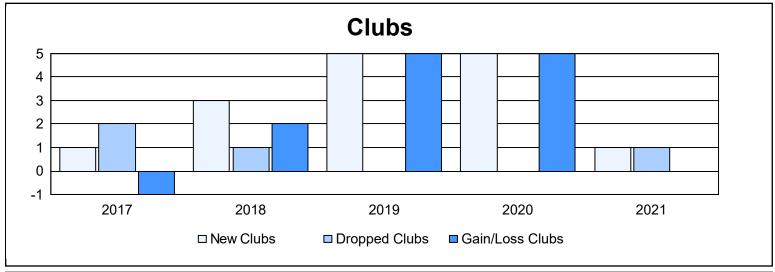

District 108 YB As of June 2021 Cumulative

| Year      | New<br>Clubs | Dropped<br>Clubs | Gain/<br>Loss<br>Clubs | New<br>Members | Charter<br>Members | Reinstate<br>Members | Transfer<br>Members | Total<br>Member<br>Added | Total<br>Members<br>Dropped | Gain/<br>Loss<br>Members |
|-----------|--------------|------------------|------------------------|----------------|--------------------|----------------------|---------------------|--------------------------|-----------------------------|--------------------------|
| 2016-2017 | 1            | 2                | -1                     | 294            | 22                 | 16                   | 26                  | 358                      | 502                         | -144                     |
| 2017-2018 | 3            | 1                | 2                      | 180            | 74                 | 9                    | 22                  | 285                      | 493                         | -208                     |
| 2018-2019 | 5            | 0                | 5                      | 323            | 134                | 11                   | 26                  | 494                      | 370                         | 124                      |
| 2019-2020 | 5            | 0                | 5                      | 252            | 128                | 5                    | 18                  | 403                      | 391                         | 12                       |
| 2020-2021 | 1            | 1                | 0                      | 260            | 44                 | 10                   | 11                  | 325                      | 315                         | 10                       |
| Average   | 3            | 1                | 2                      | 262            | 80                 | 10                   | 21                  | 373                      | 414                         | -41                      |